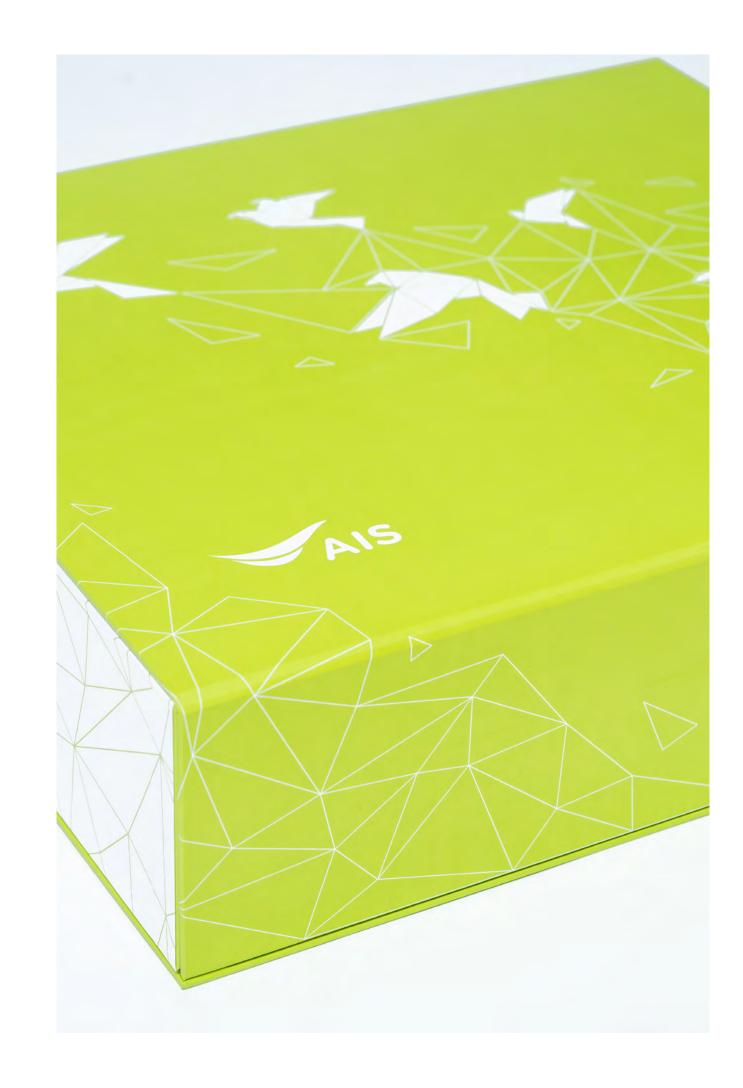

#### AIS

AIS would like to send Happy New Year gifts to their business partners and suppliers while also promoting their CSR Sustainability campaign. We created the creative concept, NETWORK OF GREEN, which illustrate the connection and good relationship of AIS with their partners that achieve the success in expanding their network and services. The origami bird symbolize the messenger of good will which spread out both prosperity and connectivity for both partners and clients.