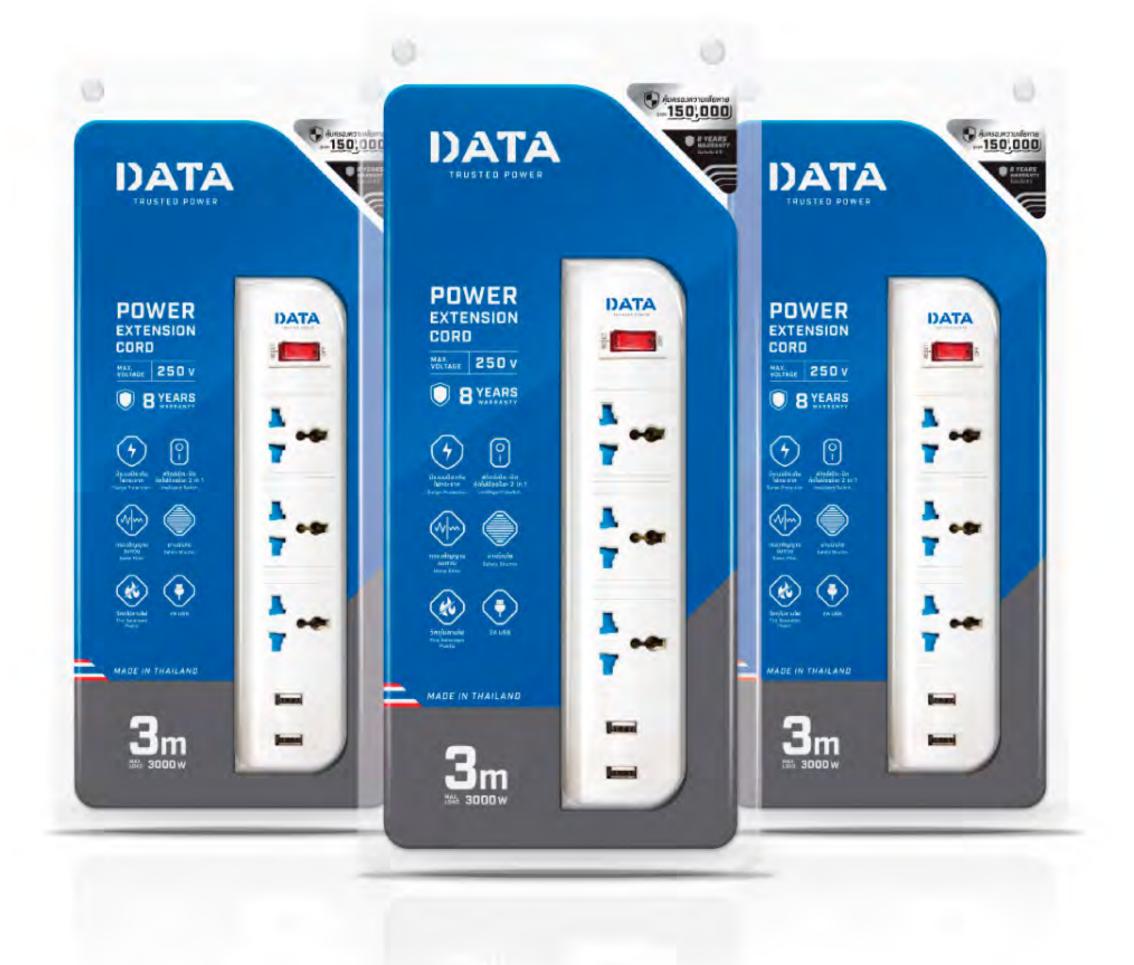

#### DATA

DATA POWER has been well known for their colorful power outlet models that were popular for the lifestyle buyers such as university students. For this product range, the new design uses plastic pouch instead of blister pack for a younger look and emphasizes on the concept of connectivity, as the power outlet is the hub that connects power to electrical devices. Therefore, using dynamic gradient color strips to represent the delivery of power and also connect the branded products together when placed on the shelf. Creating an impactful perspective at the point of purchase and offering new twist of creativity for the electrical power outlet product category.