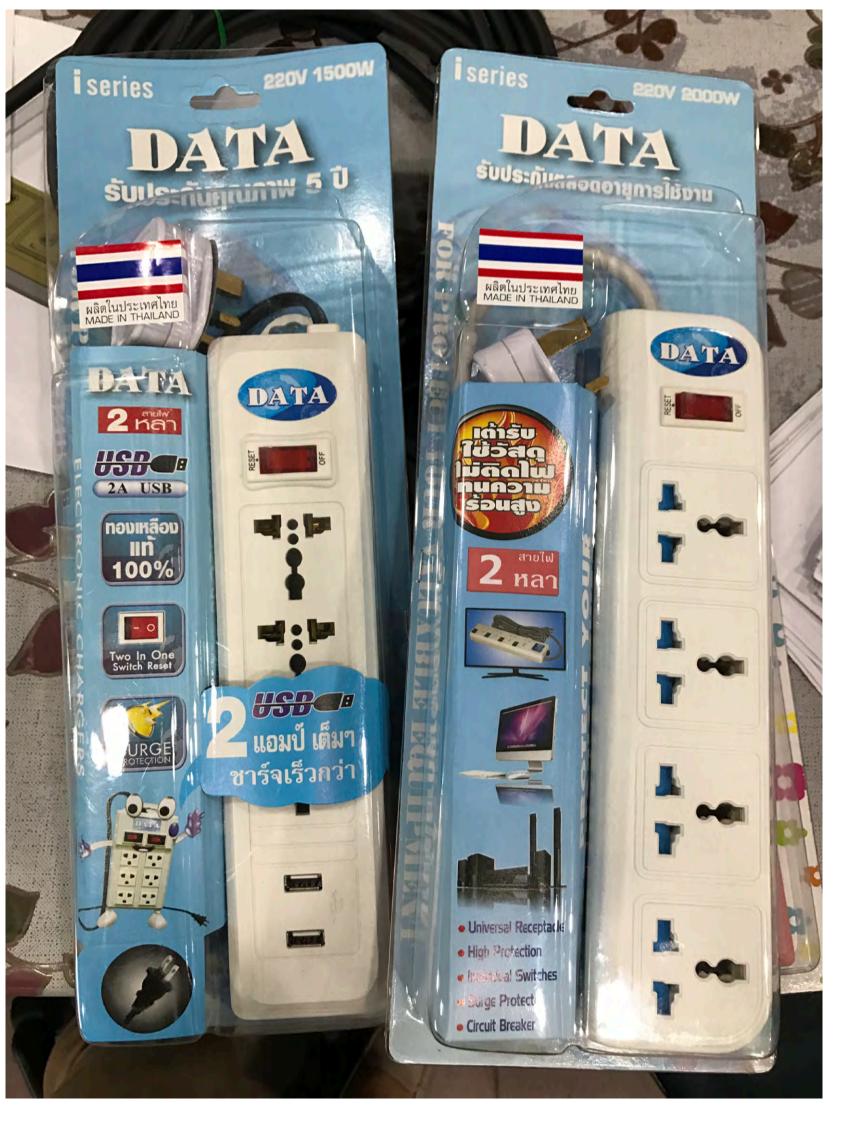

↑ ↓ Lorem ipsum dolor sit amet, consectetuer adipisco.

. . . .

**CASE STUDY** 

DATA

PREVIOUS DESIGN

**RE-BRANDING OBJECTIVES** 

Updating the Brand identity to associate with current market trend and lifestyle

Personify the brand and become more reachable for the end users

Strengthen the visual identity to support with product quality

The trustworthy, Thai Power Extension Brand who was the first manufacturer and have been with Thai market for over 30 years

#### DATA

DATA POWER has been well known for their colorful power outlet models that were popular for the lifestyle buyers such as university students. For this product range, the new design uses plastic pouch instead of blister pack for a younger look and emphasizes on the concept of connectivity, as the power outlet is the hub that connects power to electrical devices. Therefore, using dynamic gradient color strips to represent the delivery of power and also connect the branded products together when placed on the shelf. Creating an impactful perspective at the point of purchase and offering new twist of creativity for the electrical power outlet product category.