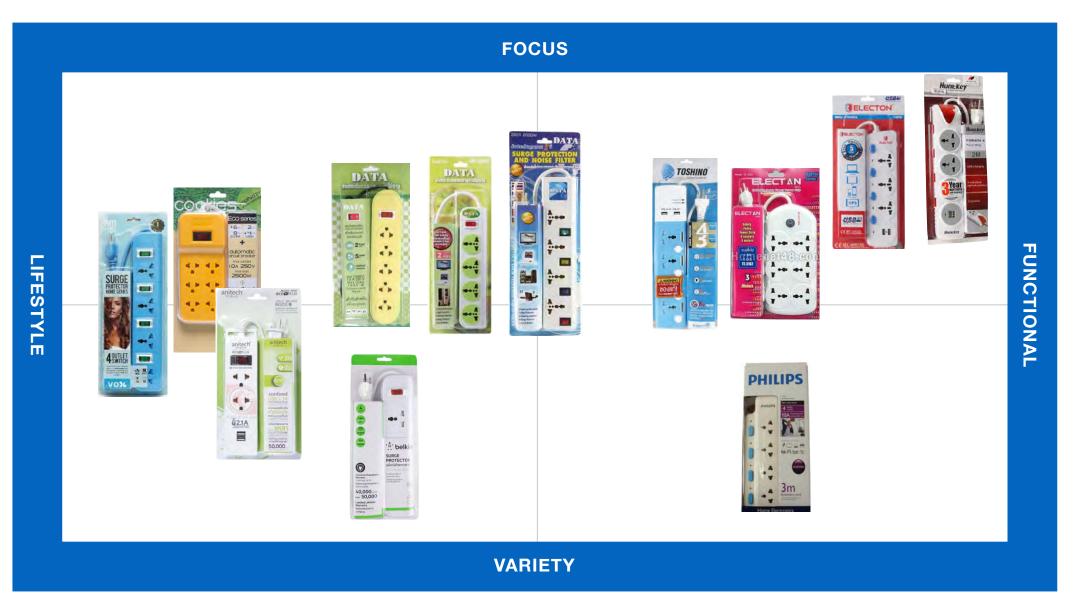

#### DATA

DATA POWER has been well known for their colorful power outlet models that were popular for the lifestyle buyers such as university students. For this product range, the new design uses plastic pouch instead of blister pack for a younger look and emphasizes on the concept of connectivity, as the power outlet is the hub that connects power to electrical devices. Therefore, using dynamic gradient color strips to represent the delivery of power and also connect the branded products together when placed on the shelf. Creating an impactful perspective at the point of purchase and offering new twist of creativity for the electrical power outlet product category.