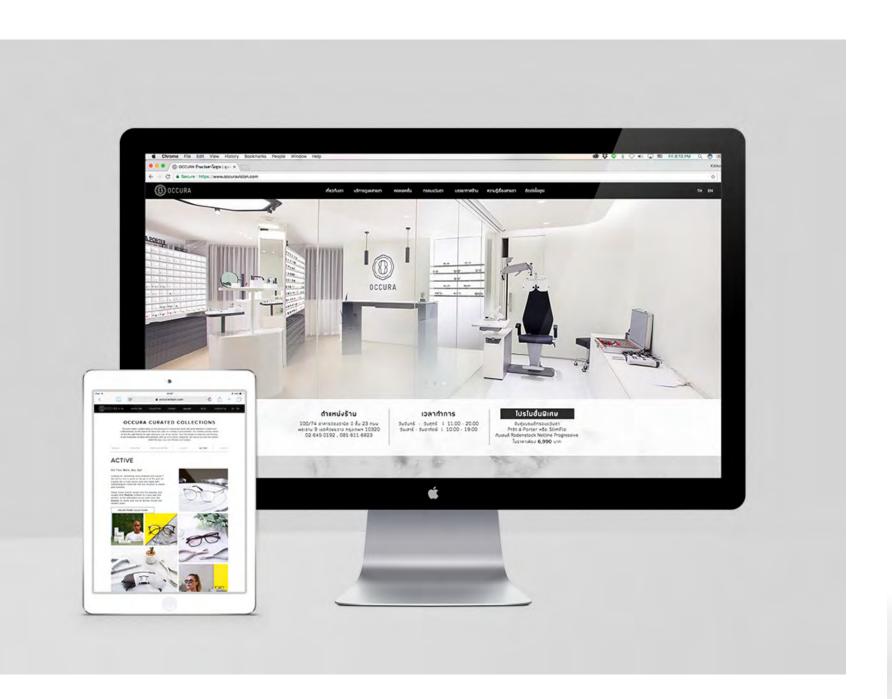

#### OCCURA

OCCURA's name came from the combination of "Occuli" and "Cura" which mean "curing of the eye". The core passion of OCCURA is to ease the customers' eyesight condition by recommending the optimal eyewear solution for each individual customer according to their unique lifestyle.

The identity is inspired by vesica piscis, the eye shape and the letter "O" as OCCURA requires both art and science to prescribe the aesthetically enhancing frames and correct optometric solution.

| EMPEROR GREEN     | EMPEROR BEIGE    | EMPEROR DARK GREY         | EMPEROR LIGHT GREY       |
|-------------------|------------------|---------------------------|--------------------------|
| PANTONE<br>3435 C | PANTONE<br>468 C | PANTONE<br>COOL GREY 10 C | PANTONE<br>COOL GREY 4 C |
| СМҮК              | СМҮК             | СМҮК                      | CMYK                     |
| 100 40 100 70     | 0 10 40 10       | 0 0 0 85                  | 0 0 0 35                 |
| RGB               | RGB              | RGB                       | RGB                      |
| 0 46 0            | 235 216 155      | 64 64 64                  | 166 166 166              |
| HEX #002E00       | HEX #EBD89B      | HEX #404040               | HEX #A6A6A6              |