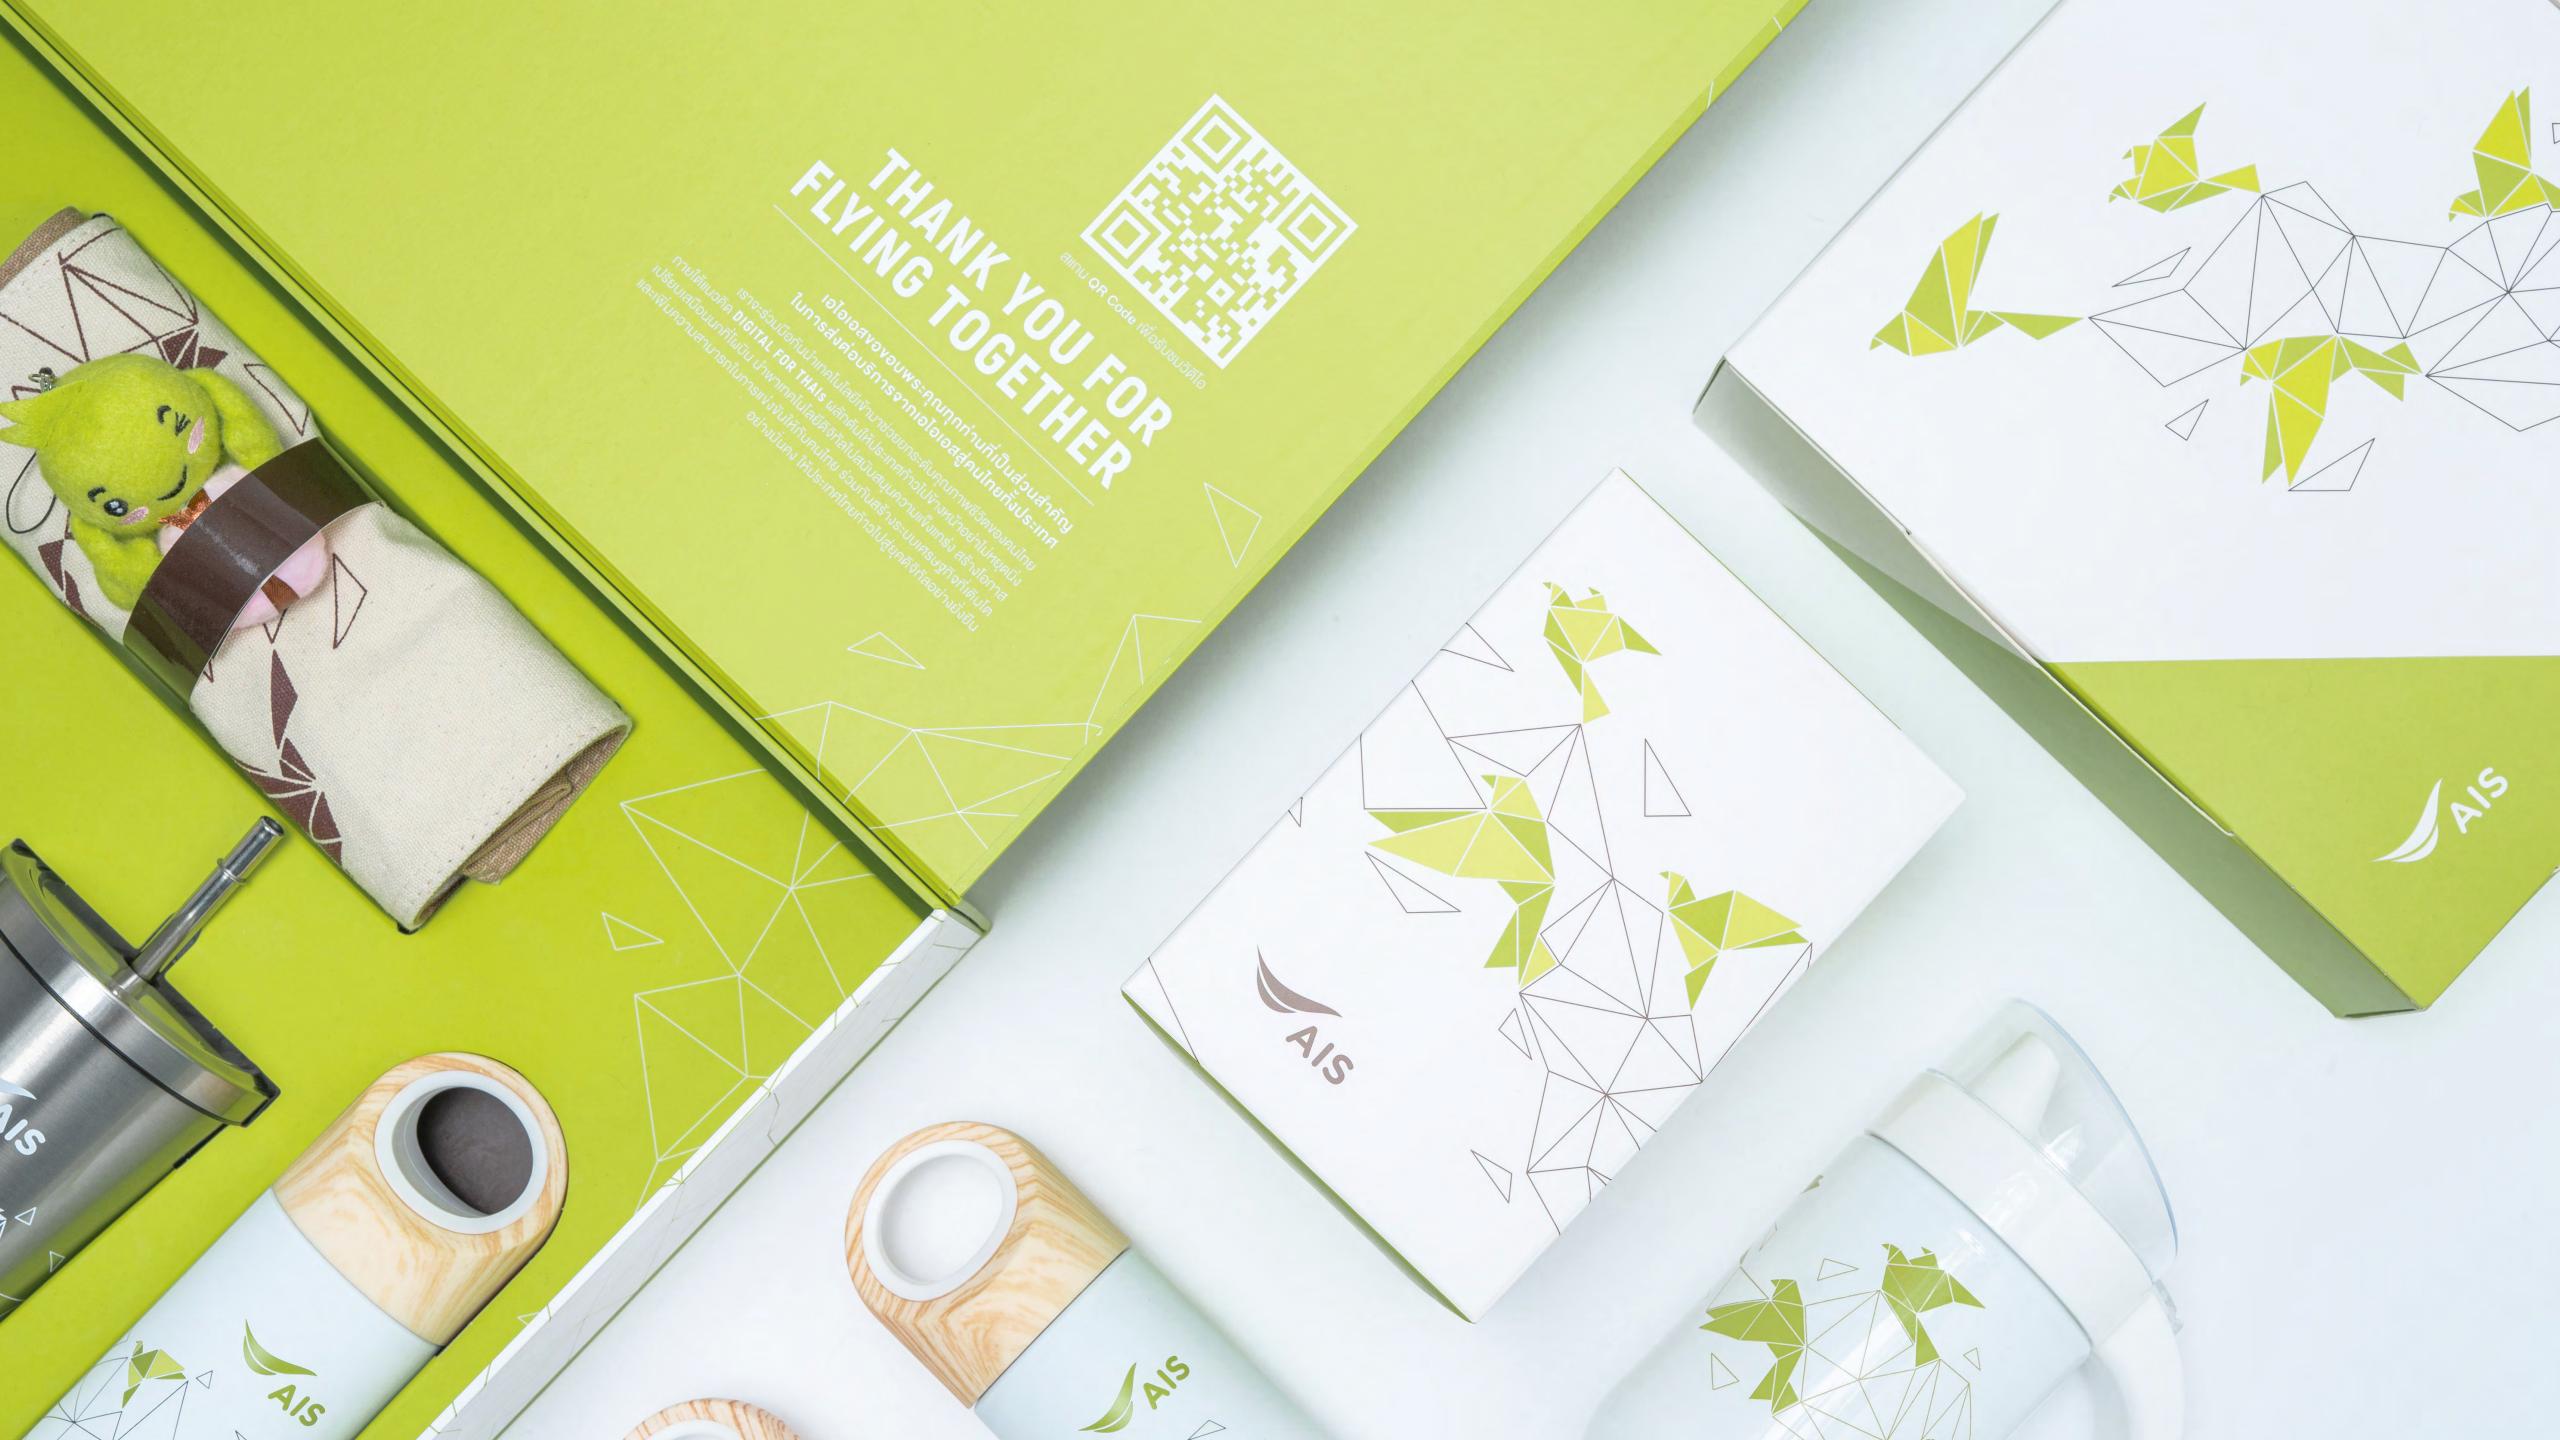

#### AIS

AIS would like to send Happy New Year gifts to their business partners and suppliers while also promoting their CSR Sustainability campaign. We created the creative concept, NETWORK OF GREEN, which illustrate the connection and good relationship of AIS with their partners that achieve the success in expanding their network and services. The origami bird symbolize the messenger of good will which spread out both prosperity and connectivity for both partners and clients.