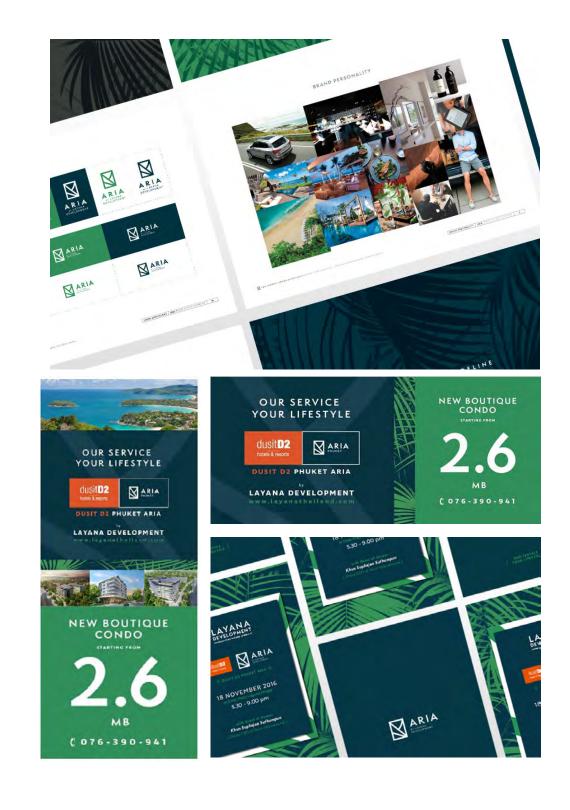

### ARIA by Layana

The serviced condo/hotel in the prime location of Phuket, Thailand where modern lifestyle meets with the serene scape of Surin and Bangtao beaches. Representing the modern architectural structure that captures the natural aspects inside. It can be perceived both ways as a window frame that looks out to opportunity and prosperity of sunshine or a vertical architecture that captures a leaf inside.