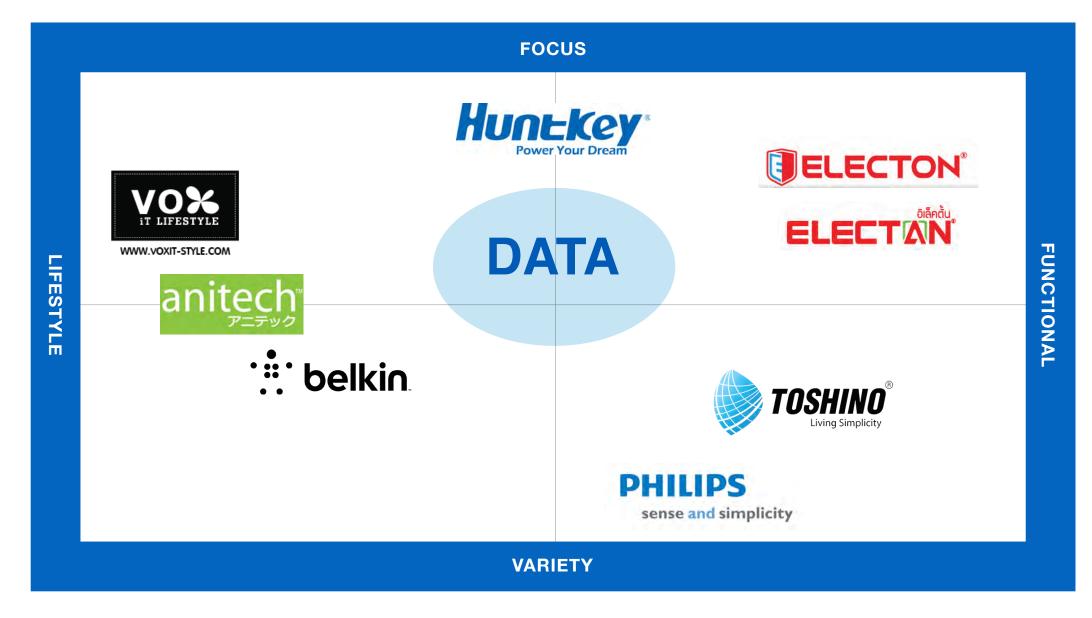

LOGO PRODUCTS

PRODUCT LEVEL

BRAND MANTRA & STATEMENT

THE TRUSTED POWER CONNECTIVITY FOR EVERY MODERN LIFESTYLE

BRAND PYRAMID

PERSONA MOOD BOARD

#### DATA

DATA POWER has been well known for their colorful power outlet models that were popular for the lifestyle buyers such as university students. For this product range, the new design uses plastic pouch instead of blister pack for a younger look and emphasizes on the concept of connectivity, as the power outlet is the hub that connects power to electrical devices. Therefore, using dynamic gradient color strips to represent the delivery of power and also connect the branded products together when placed on the shelf. Creating an impactful perspective at the point of purchase and offering new twist of creativity for the electrical power outlet product category.