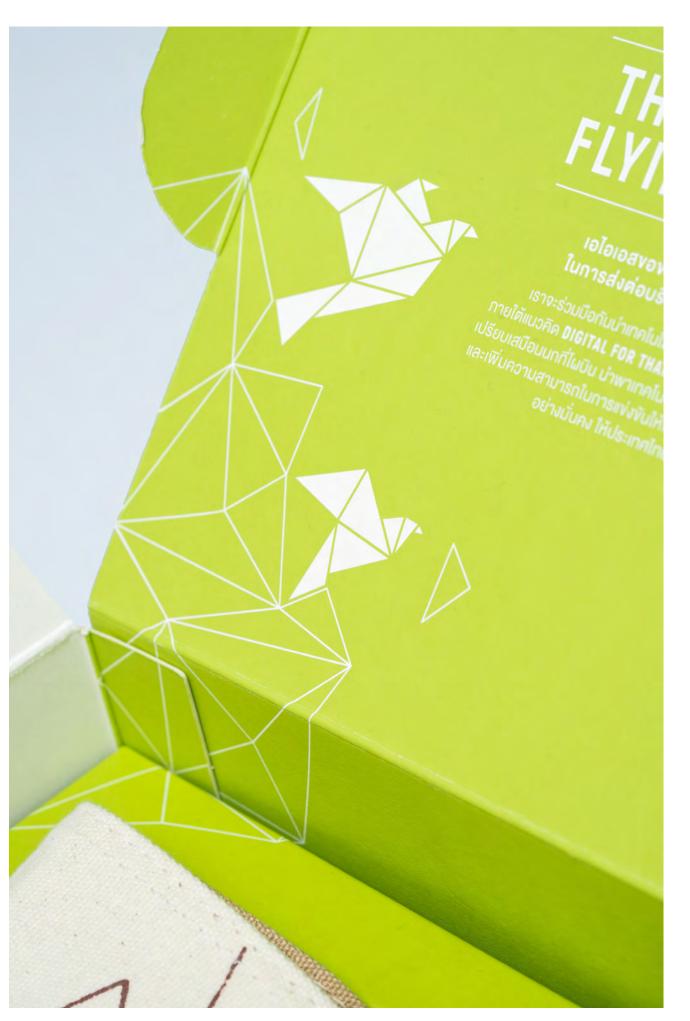

#### AIS

AIS would like to send Happy New Year gifts to their business partners and suppliers while also promoting their CSR Sustainability campaign. We created the creative concept, NETWORK OF GREEN, which illustrate the connection and good relationship of AIS with their partners that achieve the success in expanding their network and services. The origami bird symbolize the messenger of good will which spread out both prosperity and connectivity for both partners and clients.