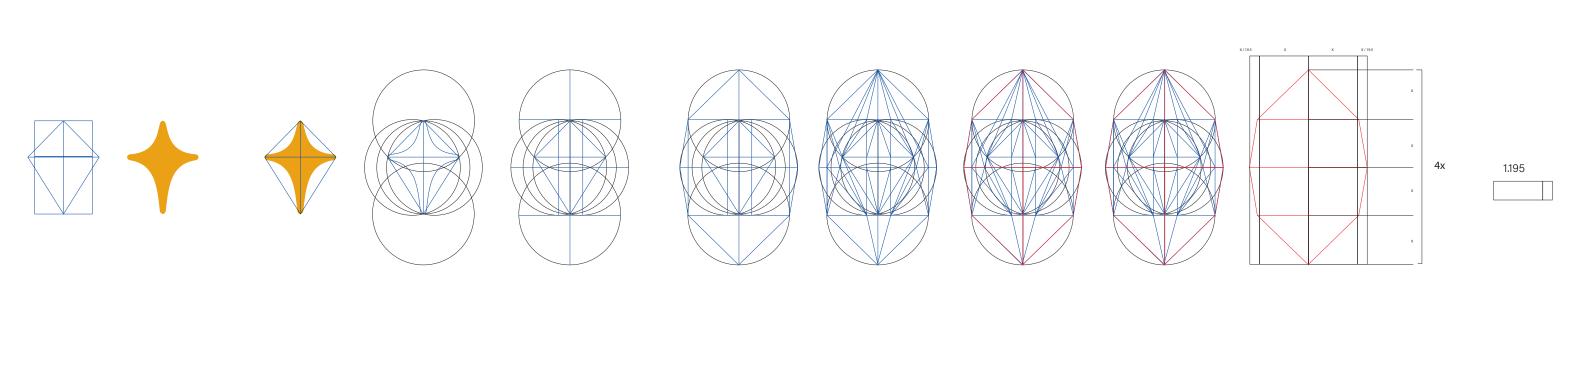

#### OCCURA

OCCURA's name came from the combination of "Occuli" and "Cura" which mean "curing of the eye". The core passion of OCCURA is to ease the customers' eyesight condition by recommending the optimal eyewear solution for each individual customer according to their unique lifestyle.

The identity is inspired by vesica piscis, the eye shape and the letter "O" as OCCURA requires both art and science to prescribe the aesthetically enhancing frames and correct optometric solution.

| EMPEROR GREEN     | EMPEROR BEIGE    | EMPEROR DARK GREY         | EMPEROR LIGHT GREY       |
|-------------------|------------------|---------------------------|--------------------------|
| PANTONE<br>3435 C | PANTONE<br>468 C | PANTONE<br>COOL GREY 10 C | PANTONE<br>COOL GREY 4 C |
| СМҮК              | СМҮК             | СМҮК                      | CMYK                     |
| 100 40 100 70     | 0 10 40 10       | 0 0 0 85                  | 0 0 0 35                 |
| RGB               | RGB              | RGB                       | RGB                      |
| 0 46 0            | 235 216 155      | 64 64 64                  | 166 166 166              |
| HEX #002E00       | HEX #EBD89B      | HEX #404040               | HEX #A6A6A6              |