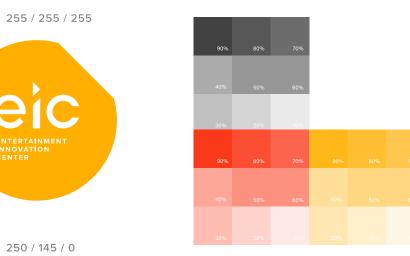

250 / 50 / 0

eic

EIC offers a Master of Science (M.S.) Degree in Entertainment Innovation for specialization across all mediums in arts and technology. Using shapes of connection to create new form which represent creativities and innovation.