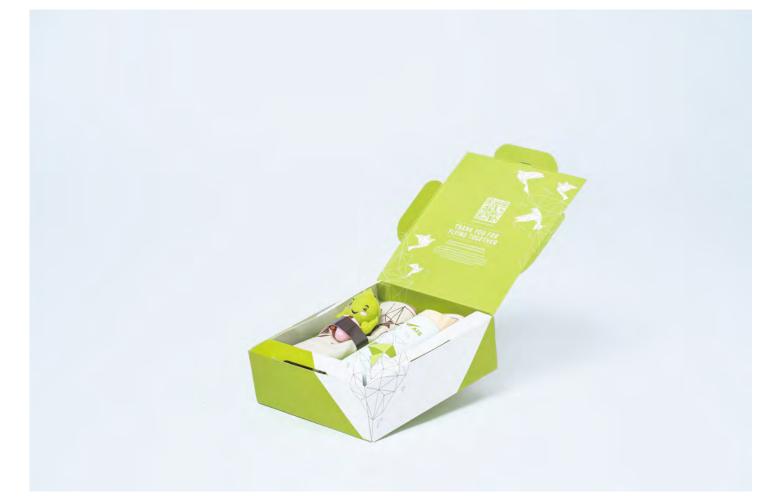

#### AIS

AIS would like to send Happy New Year gifts to their business partners and suppliers while also promoting their CSR Sustainability campaign. We created the creative concept, NETWORK OF GREEN, which illustrate the connection and good relationship of AIS with their partners that achieve the success in expanding their network and services. The origami bird symbolize the messenger of good will which spread out both prosperity and connectivity for both partners and clients.