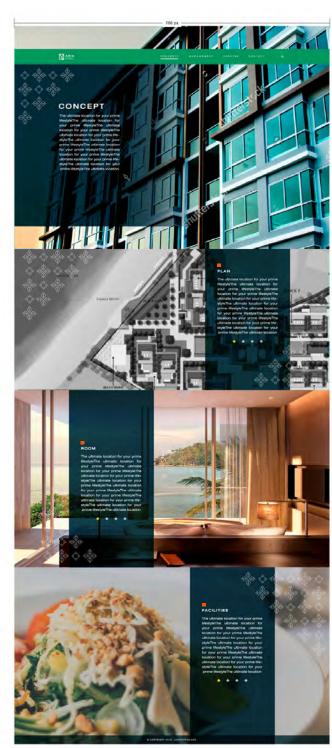

### ARIA by Layana

The serviced condo/hotel in the prime location of Phuket, Thailand where modern lifestyle meets with the serene scape of Surin and Bangtao beaches. Representing the modern architectural structure that captures the natural aspects inside. It can be perceived both ways as a window frame that looks out to opportunity and prosperity of sunshine or a vertical architecture that captures a leaf inside.